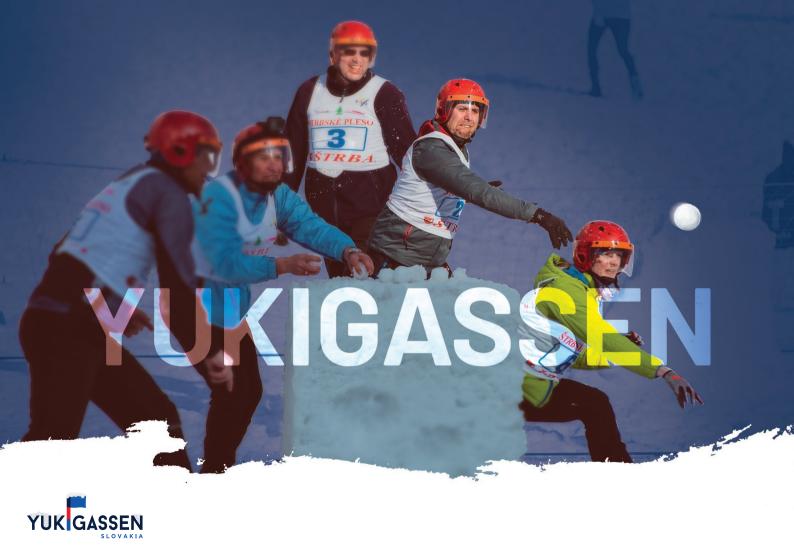

### How and where you can play Yukigassen?

In winter, in summer; with snow or even without
Flat area, 15x45m, needed for setting up the court

Each team consists of 7 players and 1 coach

Players become eliminated from the set after being struck by a direct snowball

The team with the most number of remaining players; or the team to first capture the opposing team's flag WINS.