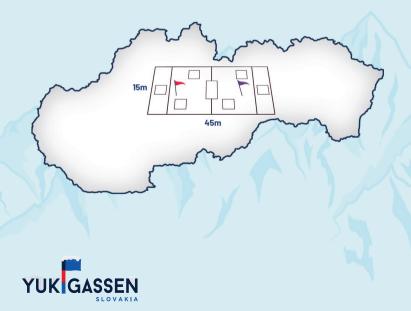

### How and where you can play Yukigassen?

In winter, in summer; with snow or even without
Flat area, 15x45m, needed for setting up the court

Each team consists of 7 players and 1 coach

Players become eliminated from the set after being struck by a direct snowball