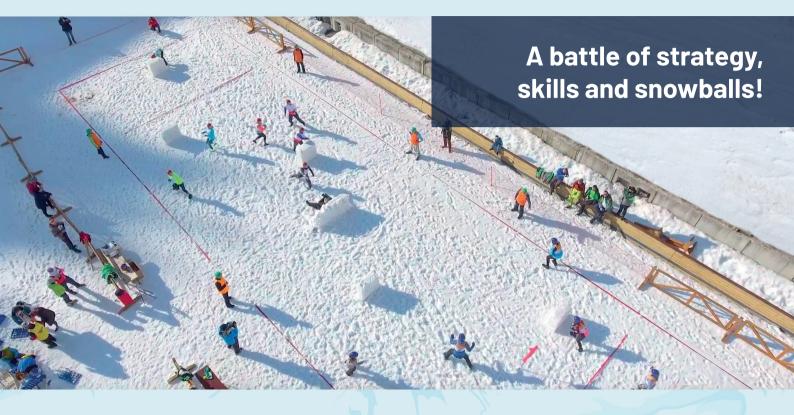

### How and where you can play Yukigassen?

In winter, in summer; with snow or even without
Flat area, 15x45m, needed for setting up the court

Each team consists of 7 players and 1 coach

Players become eliminated from the set after being struck by a direct snowball

The team with the most number of remaining players; or the team to first capture the opposing team's flag WINS.